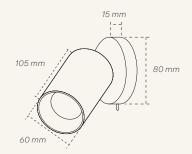

rushed Nickel Powder Black Powder White

Indoor

Powder Black Powder White

VOLTAGE CE: 220-240V No driver needed

Replacable LED GU10 230V MAX 7,5W Recommended bulb V95, tested with product

CLASSIFICATION

IP20

## **Technical Specifications**

PRODUCT TYPE Single adjustable wall spot with switch

ENVIRONMENT

# COLOURS Brushed Brass

BASE COLOURS

MATERIALS Brass, Aluminium, ABS

MAINTENANCE

Maintenance of brass can occur. Brass is a living material and patinas continously. The brass is untreated.

LIGHT SOURCE

### CERTIFICATION CE

PACKAGING MEASUREMENTS Cardboard box H16 mm x W90 mm x D90 mm

DIMMER Not dimmable. Only On/Off switch

INSTALLATION Surface mounted. 2 screws. Included. (Series connection in included multi terminal)

FUNCTION 355° rotate and 90° tilt

SPOT MEASUREMENTS



### ELLISELLIS

Stockholmsgade 23 DK-2100 Copenhagen Ø Denmark

> + 45 35 36 37 22 info@ellisellis.com

ELLISELLIS.COM